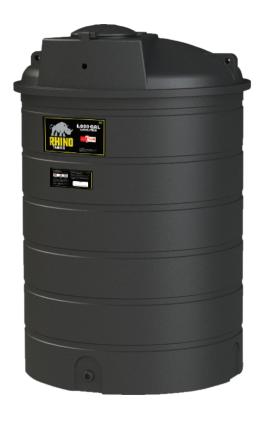

# **TOUGH TOP**

Cover designed with anti-sink feature. Rhino Tanks have reinforced strength from the top down.

#### **LOCKING PIN**

Deters tampering. Designed to be secured with a padlock. (Padlock not included).

# **TIE DOWN LUGS**

Secures the tank from heavy winds and allows for easy lifting and handling.

#### **RAINWATER HARVESTING PORT**

8" Knock out port to fit a filter basket for collection of rainwater. Basket sold separately.

**QUALITY FITTINGS** 

Heavy duty bulkhead fitting.

# **RUGGED DESIGN**

Engineered to stand the test of time.

#### **EASY ACCESS**

Hinged or screw cover for easy access when servicing or cleaning.

# **2 LAYER CONSTRUCTION**

**INNER LAYER:** Health Gard Safety Lining has antibacterial properties which prevent bacteria, fungus and algae from forming, ensuring your water is safe to consume.

**OUTER LAYER:** Black material keeps all sunlight out preventing algae from forming inside your tank.

# **SPECIFICATIONS**

| TANK TYPE   | CAPACITY       | DIMENSIONS (D X H) | FITTINGS |
|-------------|----------------|--------------------|----------|
| Closed Top  | 200 US Gal.    | 37" x 56"          | 3/4"     |
|             | 400 US Gal.    | 46" x 64"          | 3/4"     |
|             | 650 US Gal.    | 55" x 80"          | 3/4"     |
|             | 800US Gal.     | 61" x 89"          | 1½"      |
|             | 1000 US Gal.   | 62" x 95"          | 1½"      |
|             | 1500 US Gal.   | 81" x 87"          | 2"       |
|             | 2000 US Gal.   | 81" x 110"         | 2"       |
|             | 2850 US Gal.   | 90" x 118"         | 2"       |
|             | 3500 US Gal.   | 90" x 155"         | 3"       |
|             | 5000 US Gal.   | 93" x 181"         | 3"       |
| Low Profile | 400 LP US Gal. | 58" x 45"          | 3/4"     |
| Slimline    | 110 US Gal.    | 22" x 75"          | 3/4"     |
|             | 200 US Gal.    | 28" x 80"          | 3/4"     |