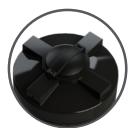

# **TOUGH TOP**

Cover designed with anti-sink feature. Rhino Tanks have reinforced strength from the top down.