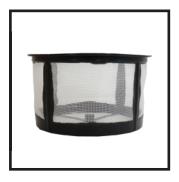

#### **RAINWATER HARVESTING PORT**

8" Knock out port to fit a filter basket for collection of rainwater. Basket sold separately.

**QUALITY FITTINGS** 

Heavy duty bulkhead fitting.

#### **OPTIONAL ACCESSORIES**

BULKHEAD FITTINGS

WATER FILTERS

FLOAT VALVES

8" RAINWATER FILTER BASKET