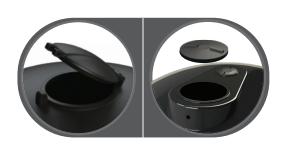

#### **EASY ACCESS**

Hinged or screw cover for easy access when servicing or cleaning.