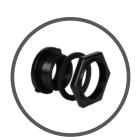

#### **RAINWATER HARVESTING PORT**

8" Knock out port to fit a filter basket for collection of rainwater. Basket sold separately.

**QUALITY FITTINGS** 

Heavy duty bulkhead fitting.

#### **OPTIONAL ACCESSORIES**

BULKHEAD FITTINGS

WATER FILTERS

FLOAT VALVES

8" RAINWATER FILTER BASKET