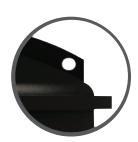

# **TIE DOWN LUGS**

Secures the tank from heavy winds and allows for easy lifting and handling.