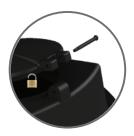

#### **LOCKING PIN**

Deters tampering. Designed to be secured with a padlock. (Padlock not included).