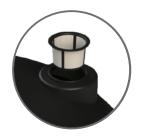

#### **RAINWATER HARVESTING PORT**

8" Knock out port to fit a filter basket for collection of rainwater. Basket sold separately.

**QUALITY FITTINGS** 

Heavy duty bulkhead fitting.