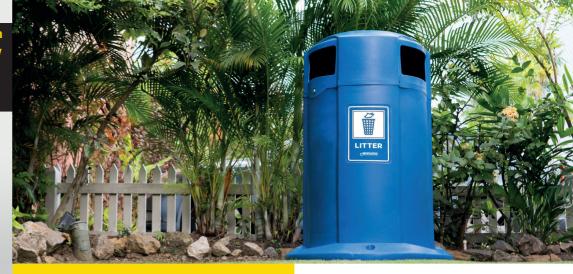

## GUPPY BIN

Perfect for all seasons this round plastic outdoor bin with covered dome lid is admired, both for its beauty and functionality. The dome lid allows for easy access on all three sides and discourages the placement of garbage on top of the bin.

## Available in:

- 45 Gal (170 liters)
- **Durable:** Can withstand adverse weather conditions. Rhino® Bins offer a low maintenance service life and are corrosion, rust and chip resistant
- Long lifespan: Commercial-grade construction plus
  UV protection extends the life of the container and
  enables use both indoors and outdoors
- Heavy-duty liner: Easily removable, smooth inner liner makes cleaning easier and guicker
- **Dome Lid:** Enables surface runoff and deters users from leaving waste on top of the bin
- Secure Base: (Bolts not included) can be bolted to the ground minimizing theft, vandalism and movement during heavy winds
- **3-Way Top:** Making it easier to dispose of your trash
- Ideal Garbage Bags Size:
- (38"x50")