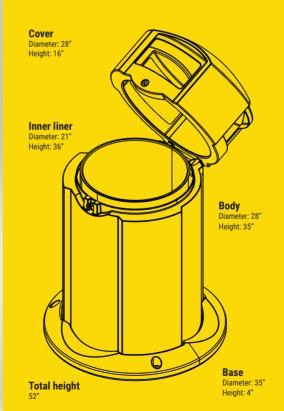

## Available in:

- 45 Gal (170 liters)
- **Durable:** Can withstand adverse weather conditions. Rhino® Bins offer a low maintenance service life and are corrosion, rust and chip resistant
- Long lifespan: Commercial-grade construction plus
  UV protection extends the life of the container and
  enables use both indoors and outdoors
- Heavy-duty liner: Easily removable, smooth inner liner makes cleaning easier and guicker
- **Dome Lid:** Enables surface runoff and deters users from leaving waste on top of the bin
- Secure Base: (Bolts not included) can be bolted to the ground minimizing theft, vandalism and movement during heavy winds
- **3-Way Top:** Making it easier to dispose of your trash
- Ideal Garbage Bags Size:
- (38"x50")