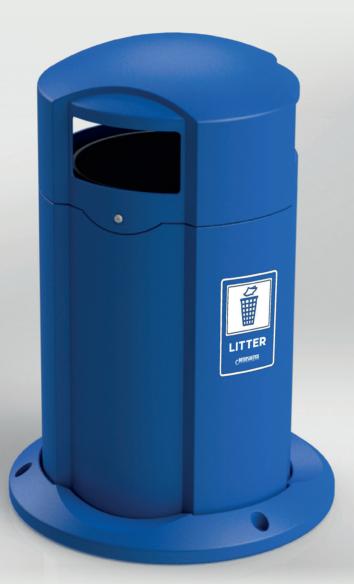

## GUPPY BIN

Perfect for all seasons this round plastic outdoor bin with covered dome lid is admired, both for its beauty and functionality. The dome lid allows for easy access on all three sides and discourages the placement of garbage on top of the bin.

## Available in:

- 45 Gal (170 liters)
- **Durable:** Can withstand adverse weather conditions. Rhino® Bins offer a low maintenance service life and are corrosion, rust and chip resistant
- Long lifespan: Commercial-grade construction plus
  UV protection extends the life of the container and
  enables use both indoors and outdoors
- Heavy-duty liner: Easily removable, smooth inner liner makes cleaning easier and guicker
- **Dome Lid:** Enables surface runoff and deters users from leaving waste on top of the bin
- Secure Base: (Bolts not included) can be bolted to the ground minimizing theft, vandalism and movement during heavy winds
- **3-Way Top:** Making it easier to dispose of your trash
- Ideal Garbage Bags Size:
- (38"x50")