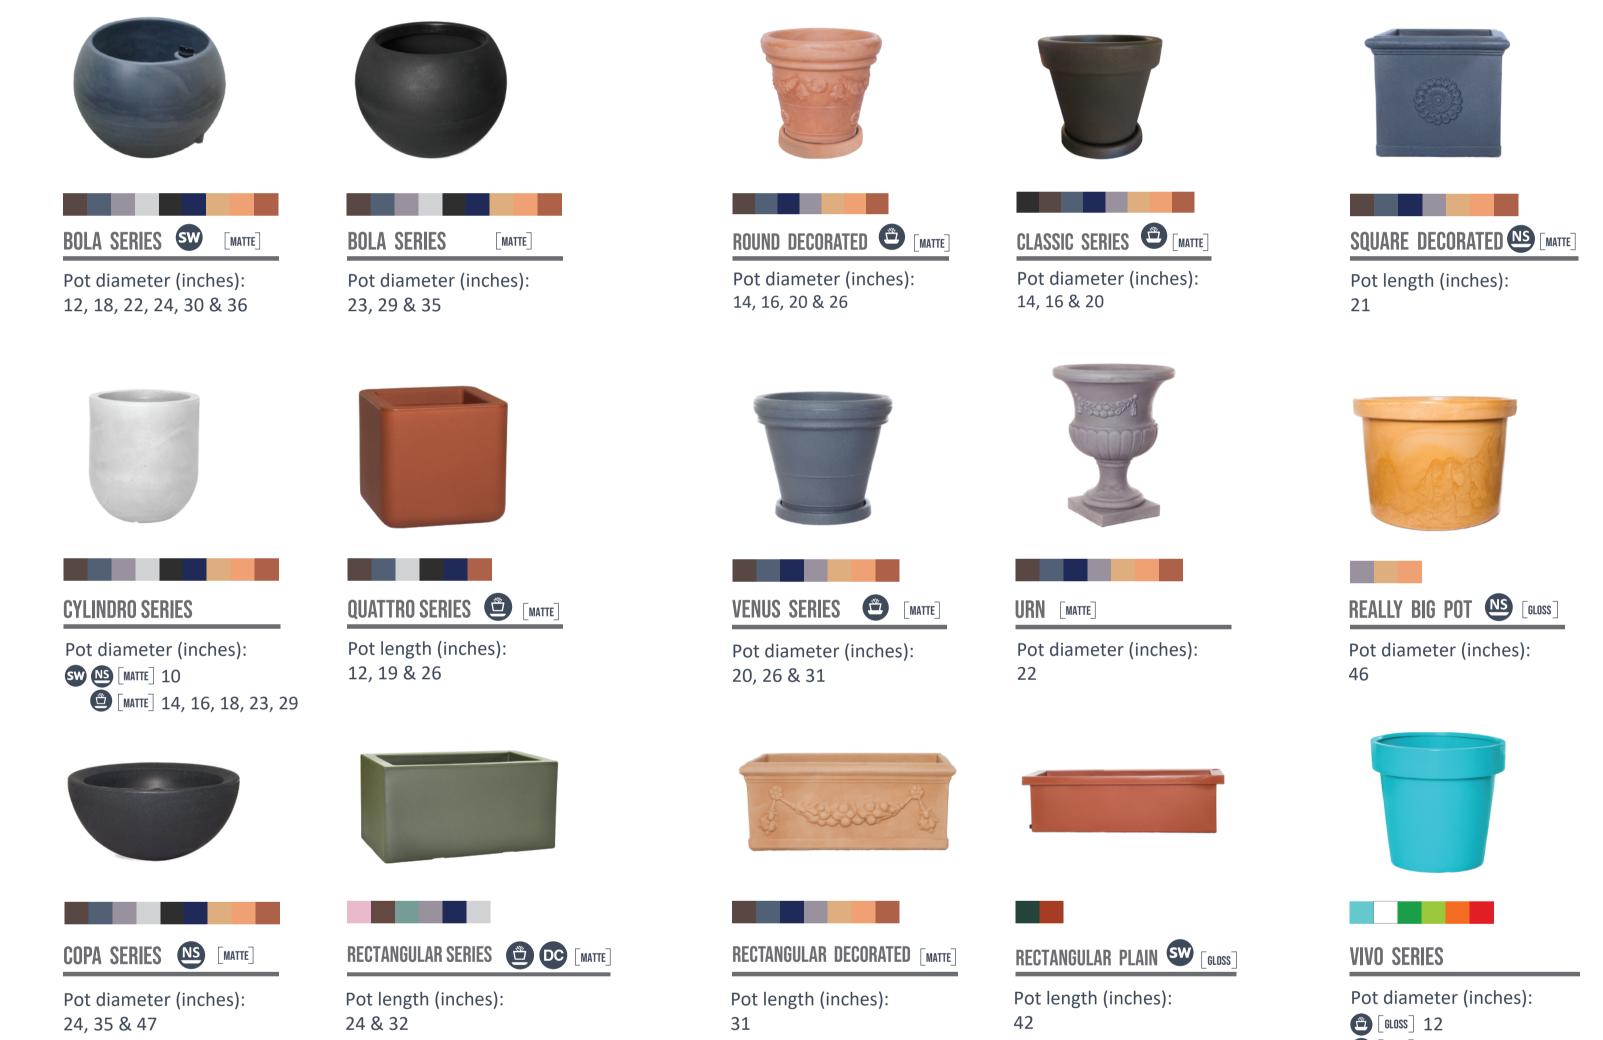

## BEAUTIFY YOUR HOME with our wide selection of

POTS &

**PLANTERS** 

SQUARE PLAIN

Pot length (inches):

Our wide selection of pots range from sleek and modern to established and traditional. They are made of a specially formulated polyethylene to provide a high quality, sturdy construction with a delicate finish.

**COLOUR LEGEND** 

Ash

Stone

Granite

Earth

Sand

Copper

Sold with saucer Saucer available (sold separately)

Cocoa

Midnight

Carbon

Aqua

Apple Green

Lime Green

Moss Green

**Burnt Orange** 

Lava Red

NS No saucer

**SW** Self watering

Terra Cotta

Pure White

Black

DESIGNER COLOURS

Let your soul blossom