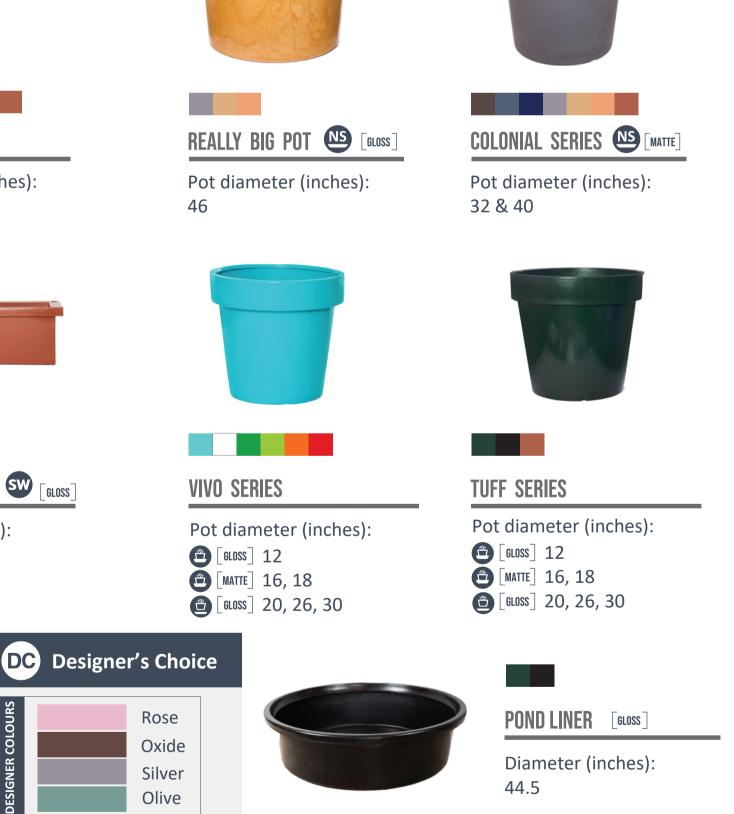

## BEAUTIFY YOUR HOME with our wide selection of

POTS &

**PLANTERS** 

SQUARE PLAIN

Pot length (inches):

Our wide selection of pots range from sleek and modern to established and traditional. They are made of a specially formulated polyethylene to provide a high quality, sturdy construction with a delicate finish.

**COLOUR LEGEND** 

Ash

Stone

Granite

Earth

Sand

Copper

Sold with saucer Saucer available (sold separately)

Cocoa

Midnight

Carbon

Aqua

Apple Green

Lime Green

Moss Green

**Burnt Orange** 

Lava Red

NS No saucer

**SW** Self watering

Terra Cotta

Pure White

Black

DESIGNER COLOURS

Let your soul blossom