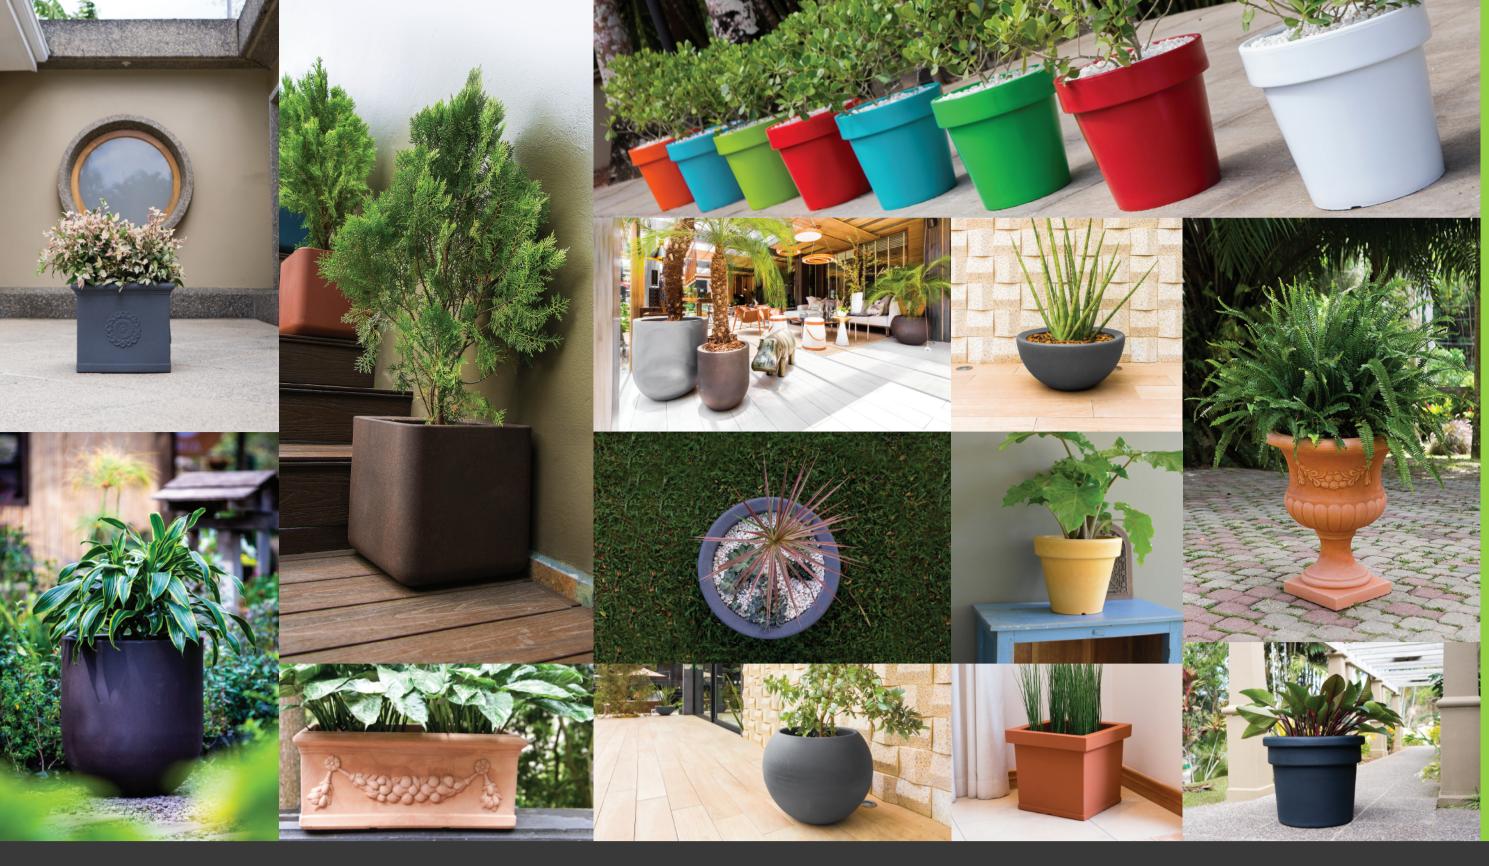

## BEAUTIFY YOUR HOME with our wide selection of

POTS &

**PLANTERS** 

SQUARE PLAIN

Pot length (inches):

Our wide selection of pots range from sleek and modern to established and traditional. They are made of a specially formulated polyethylene to provide a high quality, sturdy construction with a delicate finish.