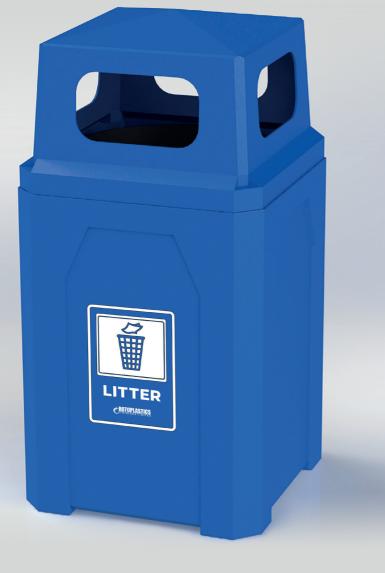

This 45 Gallon Square Receptacle with 4-way Top is ideal for high traffic areas such as schools, pools, malls and parks, providing easy access from all directions.

Distributed by DFL Importers ■ 876-618-0335 ■ rhinowastesolutions.com 71 Molynes Road, Kingston 10, Jamaica W.I.

## Available in:

- 45 Gal (170 liters)
- **Durable:** Can withstand adverse weather conditions. Rhino<sup>®</sup> Bins offer a low maintenance service life and are corrosion, rust and chip resistant
- Long Lifespan: Commercial-grade construction plus UV protection extend the life of the container and enables use both indoors and outdoors
- Heavy-Duty Liner: Easily removable, smooth inner liner makes cleaning easier and quicker
- Sloped Convex Top: Enables surface runoff and deters users from leaving waste on top of the bin
- Customizable (3 easy steps): With graphics of your choice on all 4 sides of the bin
  - 1. Choose your bin color
- 2. Submit your artwork using the provided template/
- dimensions
- 3. Choose labels: Paper, Plastic or Trash