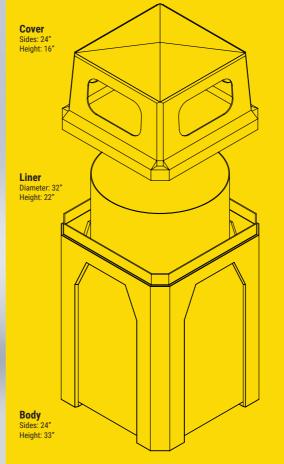

## Available in:

- 45 Gal (170 liters)
- **Durable:** Can withstand adverse weather conditions. Rhino<sup>®</sup> Bins offer a low maintenance service life and are corrosion, rust and chip resistant
- Long Lifespan: Commercial-grade construction plus UV protection extend the life of the container and enables use both indoors and outdoors
- Heavy-Duty Liner: Easily removable, smooth inner liner makes cleaning easier and quicker
- Sloped Convex Top: Enables surface runoff and deters users from leaving waste on top of the bin
- Customizable (3 easy steps): With graphics of your choice on all 4 sides of the bin
  - 1. Choose your bin color
- 2. Submit your artwork using the provided template/
- dimensions
- 3. Choose labels: Paper, Plastic or Trash