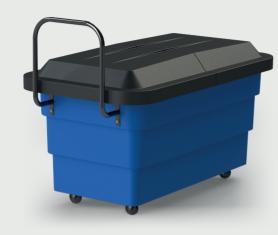

## 100 Gallon **Tote Truck**

### Cover

Unfolded length: 56' Width: 30" Height 6"

# Body

Length: 53" Width: 30" Height:31"

**Total height** (to top of handle) 43"

- Tilt Truck Available in:
- 1.0 Cubic Yard (202 Gallons)
- Tote Truck Available in:
- 0.3 Cubic Yard (60 Gallons)
- 0.5 Cubic Yard (100 Gallons)
- **Durable:** Can withstand adverse weather conditions. Rhino® Tilt & Tote Trucks offers a low maintenance service life and are corrosion, rust & chip resistant
- **Long Lifespan:** Commercial-grade construction plus UV protection extends the life of the container and enables use both indoors and outdoors
- Robust Wheels: For smooth handling and maneuverability ■ Tilt Truck:
- 4" Castors (2 swivel) and 8" Wheels (2 roller bearing)
- Tote Truck:
- 4" Castors (2 Swivel and 2 Non Swivel)
- **Frames:** Powder-coated to reduce corrosion, prevent flaking, and ensure long service life
- Steel Push Handle: Designed for comfortable push or pull operations when empty or full
- Rhino Rim<sup>®</sup>: Creates a stong and sturdier rim, enhances the finish and appearance of the product
- **Easy to Clean:** Smooth surfaces and seamless construction makes cleaning easier and guicker
- Optional Hinged Lid: Hinged Lid allows easy access to contents without removal and conceals loads without decreasing capacity Available only for the 1.0 Cubic Yard (202 Gallons) Tilt Truck and 0.5 Cubic Yard (100 Gallons) Tote Truck
- Available Colours:
- Granite Blue Granite Black
- Granite Green Granite Grev