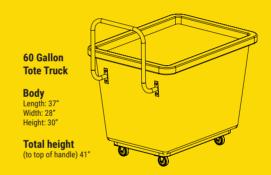

## 100 Gallon **Tote Truck**

# Body

Length: 53" Width: 30" Height:31"

**Total height** (to top of handle) 43"

- Tilt Truck Available in:
- 1.0 Cubic Yard (202 Gallons)
- Tote Truck Available in:
- 0.3 Cubic Yard (60 Gallons)
- 0.5 Cubic Yard (100 Gallons)
- **Durable:** Can withstand adverse weather conditions. Rhino® Tilt & Tote Trucks offers a low maintenance service life and are corrosion, rust & chip resistant
- **Long Lifespan:** Commercial-grade construction plus UV protection extends the life of the container and enables use both indoors and outdoors
- Robust Wheels: For smooth handling and maneuverability ■ Tilt Truck:
- 4" Castors (2 swivel) and 8" Wheels (2 roller bearing)
- Tote Truck:
- 4" Castors (2 Swivel and 2 Non Swivel)
- **Frames:** Powder-coated to reduce corrosion, prevent flaking, and ensure long service life
- Steel Push Handle: Designed for comfortable push or pull operations when empty or full
- Rhino Rim<sup>®</sup>: Creates a stong and sturdier rim, enhances the finish and appearance of the product
- **Easy to Clean:** Smooth surfaces and seamless construction makes cleaning easier and guicker
- Optional Hinged Lid: Hinged Lid allows easy access to contents without removal and conceals loads without decreasing capacity Available only for the 1.0 Cubic Yard (202 Gallons) Tilt Truck and 0.5 Cubic Yard (100 Gallons) Tote Truck
- Available Colours:
- Granite Blue Granite Black
- Granite Green Granite Grev