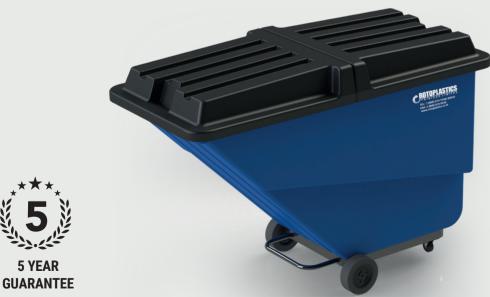

### 1.0 cu yd **Tilt Truck**

### Cover

Unfolded length: 75" Width: 34" Height: 9"

# **Body**

Length to handle: 74" Width: 32" Height: 43"

Total height (to top of lid) 49"