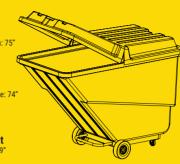

### Cover

Unfolded length: 75" Width: 34" Height: 9"

# **Body**

Length to handle: 74" Width: 32" Height: 43"

Total height (to top of lid) 49"