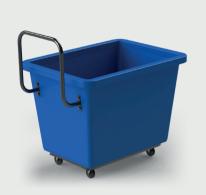

## 100 Gallon **Tote Truck**

# Body

Length: 53" Width: 30" Height:31"

**Total height** (to top of handle) 43"

- Tilt Truck Available in:
- 1.0 Cubic Yard (202 Gallons)
- Tote Truck Available in:
- 0.3 Cubic Yard (60 Gallons)
- 0.5 Cubic Yard (100 Gallons)
- **Durable:** Can withstand adverse weather conditions. Rhino® Tilt & Tote Trucks offers a low maintenance service life and are corrosion, rust & chip resistant
- **Long Lifespan:** Commercial-grade construction plus UV protection extends the life of the container and enables use both indoors and outdoors
- Robust Wheels: For smooth handling and maneuverability ■ Tilt Truck:
- 4" Castors (2 swivel) and 8" Wheels (2 roller bearing)
- Tote Truck:
- 4" Castors (2 Swivel and 2 Non Swivel)
- **Frames:** Powder-coated to reduce corrosion, prevent flaking, and ensure long service life
- Steel Push Handle: Designed for comfortable push or pull operations when empty or full
- Rhino Rim<sup>®</sup>: Creates a stong and sturdier rim, enhances the finish and appearance of the product
- **Easy to Clean:** Smooth surfaces and seamless construction makes cleaning easier and guicker
- Optional Hinged Lid: Hinged Lid allows easy access to contents without removal and conceals loads without decreasing capacity Available only for the 1.0 Cubic Yard (202 Gallons) Tilt Truck and 0.5 Cubic Yard (100 Gallons) Tote Truck
- Available Colours:
- Granite Blue Granite Black
- Granite Green Granite Grev