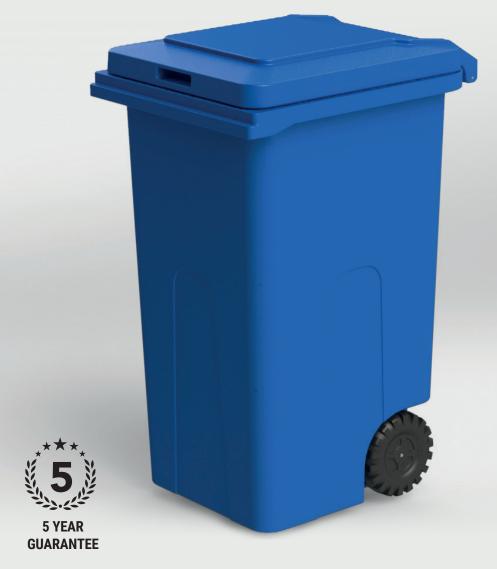

**Easy mobility** for material handling, general refuse and bulk waste collection in commercial locations, homes, garages and driveways.

## Available in:

- 30 Gal (114 liters)
- 60 Gal (227 liters)
- 90 Gal (341 liters)
- **Durable:** Can withstand adverse weather conditions. Rhino® Bins offer a low maintenance service life and are corrosion, rust and chip resistant
- Long Lifespan: Commercial-grade construction plus
  UV protection extend the life of the container and
  enables use both indoors and outdoors
- Durable Wheels: Solid wheels with high performance treads are optimized for use indoors and outdoors
- Hinged Lid: Opens fully and stays in place allowing easy accessibility to remove your trash
- **Ergonomic Rear Handle:** Designed for comfortable push or pull operations when empty or full
- Rhino Rim®: Creates a stong and sturdier rim, enhances the finish and appearance of the product
- **Easy to Clean:** Smooth internal surface and seamless construction make cleaning easier and quicker