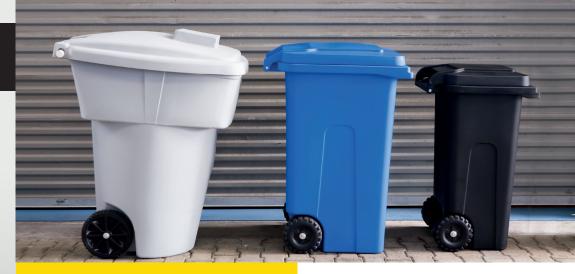

## Available in:

- 30 Gal (114 liters)
- 60 Gal (227 liters)
- 90 Gal (341 liters)
- **Durable:** Can withstand adverse weather conditions. Rhino® Bins offer a low maintenance service life and are corrosion, rust and chip resistant
- Long Lifespan: Commercial-grade construction plus
  UV protection extend the life of the container and
  enables use both indoors and outdoors
- Durable Wheels: Solid wheels with high performance treads are optimized for use indoors and outdoors
- Hinged Lid: Opens fully and stays in place allowing easy accessibility to remove your trash
- **Ergonomic Rear Handle:** Designed for comfortable push or pull operations when empty or full
- Rhino Rim®: Creates a stong and sturdier rim, enhances the finish and appearance of the product
- **Easy to Clean:** Smooth internal surface and seamless construction make cleaning easier and quicker