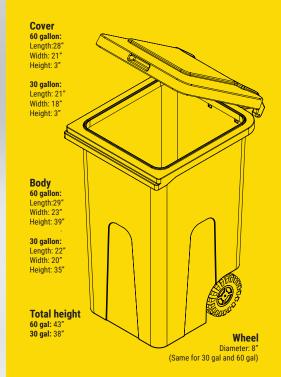

## Available in:

- 30 Gal (114 liters)
- 60 Gal (227 liters)
- 90 Gal (341 liters)
- **Durable:** Can withstand adverse weather conditions. Rhino® Bins offer a low maintenance service life and are corrosion, rust and chip resistant
- Long Lifespan: Commercial-grade construction plus
  UV protection extend the life of the container and
  enables use both indoors and outdoors
- Durable Wheels: Solid wheels with high performance treads are optimized for use indoors and outdoors
- Hinged Lid: Opens fully and stays in place allowing easy accessibility to remove your trash
- **Ergonomic Rear Handle:** Designed for comfortable push or pull operations when empty or full
- Rhino Rim®: Creates a stong and sturdier rim, enhances the finish and appearance of the product
- **Easy to Clean:** Smooth internal surface and seamless construction make cleaning easier and quicker