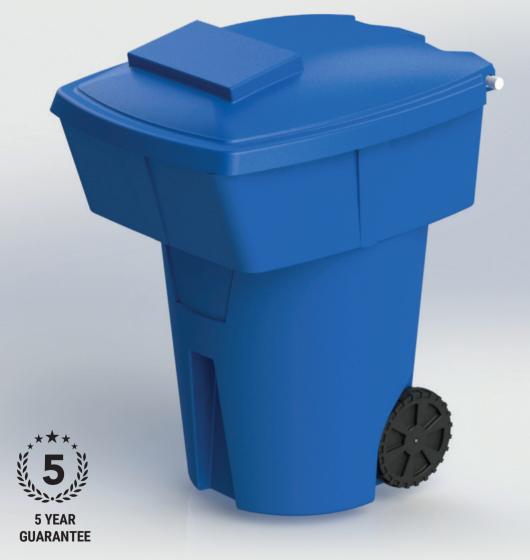

Easy mobility for material handling, general refuse and bulk waste collection in commercial locations, homes, garages and driveways.

Total height 90 gal: 46"

## Available in:

- 30 Gal (114 liters)
- **Durable:** Can withstand adverse weather conditions. Rhino® Bins offer a low maintenance service life and
- UV protection extend the life of the container and
- **Durable Wheels:** Solid wheels with high performance
- Hinged Lid: Opens fully and stays in place allowing
- **Ergonomic Rear Handle:** Designed for comfortable push or pull operations when empty or full
- Rhino Rim®: Creates a stong and sturdier rim, enhances the finish and appearance of the product

## Available Colours:

- 60 Gal (227 liters) ■ 90 Gal (341 liters)
  - are corrosion, rust and chip resistant
  - Long Lifespan: Commercial-grade construction plus enables use both indoors and outdoors
  - treads are optimized for use indoors and outdoors
  - easy accessibility to remove your trash