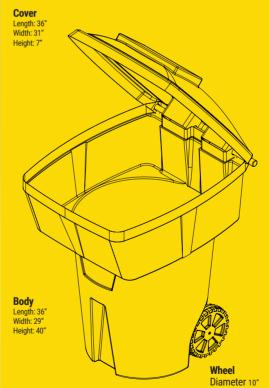

Easy mobility for material handling, general refuse and bulk waste collection in commercial locations, homes, garages and driveways.

Total height 90 gal: 46"